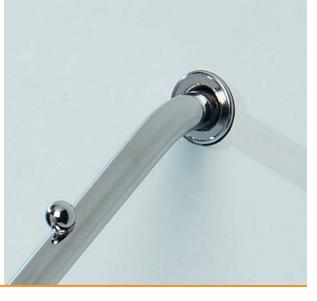

# Design

The DOT socket is a simple and economic solution for the point-fixed display of light products. The unobtrusive, minimalistic looking accessories focus attention on the displayed goods and meet the basic requirements of presentday merchandising.

## Material/Finish

DOT

The DOT socket is made of cast aluminium and available in matt or bright chromium plated finish corresponding to the finish of the accessories. This finish is perfectly adapted to the needs of the interior designers.