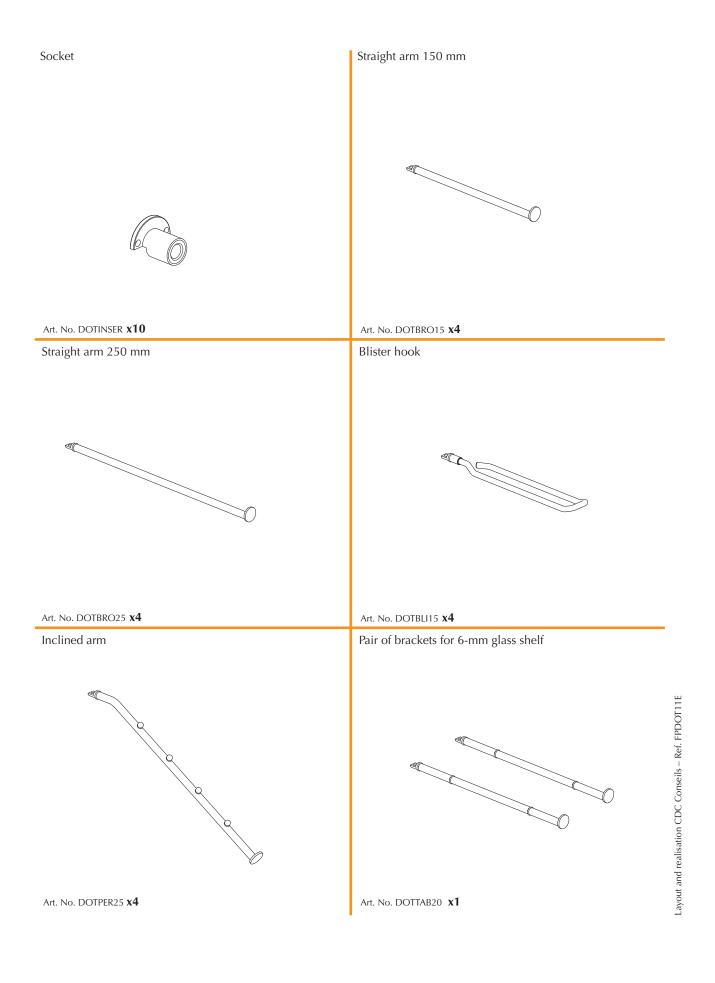

### SYNOPTIC TABLE

SOFADI: Head Office Chemin du Bois Rond – F-69720 Saint-Bonnet-de-Mure – France Web site www.sofadi.com SOFADI Export Dept Phone +33 472 48 31 31 - Fax +33 472 48 94 26

## Material/Finish

DOT

The DOT socket is made of cast aluminium and available in matt or bright chromium plated finish corresponding to the finish of the accessories. This finish is perfectly adapted to the needs of the interior designers.

|            | Material  | Finish                                           |
|------------|-----------|--------------------------------------------------|
| $\bigcirc$ | Aluminium | CH: Chromium plated<br>CHS: Matt chromium plated |
| -          | Steel     | CH: Chromium plated<br>CHS: Matt chromium plated |