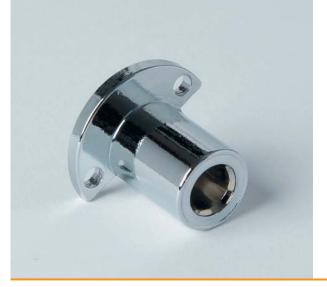

## Material/Finish

DOT

The DOT socket is made of cast aluminium and available in matt or bright chromium plated finish corresponding to the finish of the accessories. This finish is perfectly adapted to the needs of the interior designers.