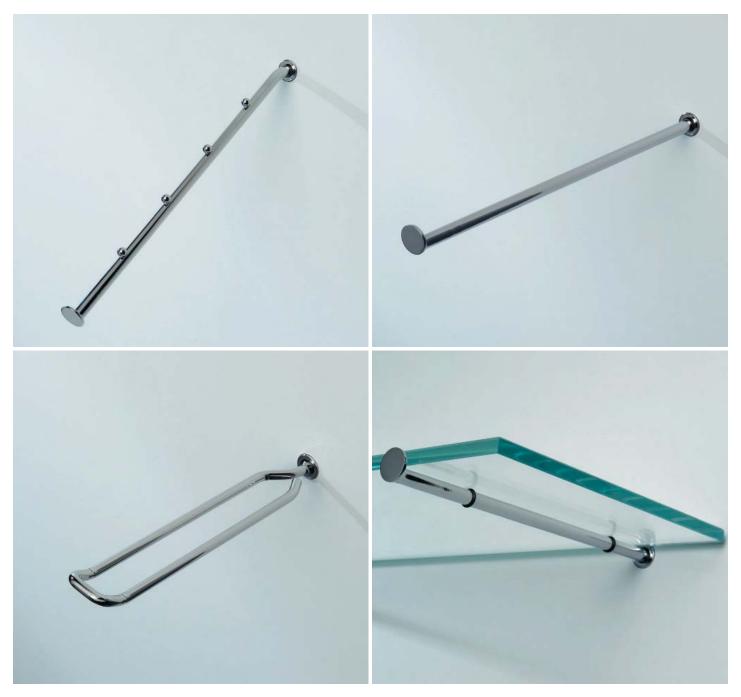

### **MERCHANDISING**

- 200-mm glass shelf bracket
- Inclined facing

Inclined facing

- Inclined facing
- Straight facing 150 mm

Blister hook 150 mm

UF

200-mm glass shelf bracket Inclined facing