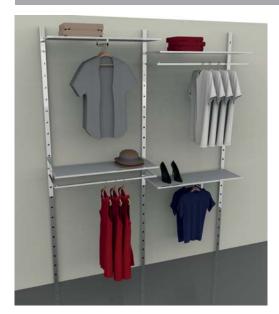

### **SOLUTION 01**

n.2 Wodden panel direct fixing to the wall, with chromed slotted uprights, Glossy White or Black colours and accessories like the picture

- 4 shelves with wood 8350C
- + 1 shelves with with hanging rail and wood 8352C
- + 2 clothes-hanger bars 8340C

Size: L 203 cm

*€ 109,00* 