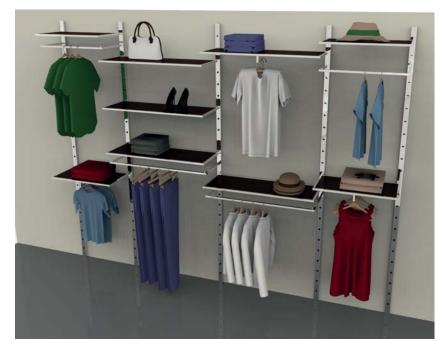

### **SOLUTION 02**

n.3 Wodden panel direct fixing to the wall, with chromed slotted uprights, Glossy White or Black colours and accessories like the picture

- 6 shelves with wood 8350C
- + 2 shelves with with hanging rail and wood 8352C
- + 3 clothes-hanger bars 8340C

Size: L 316 cm

€ 159.00