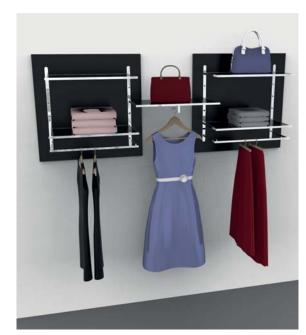

### **SOLUTION 01**

n.2 Wodden panel direct fixing to the wall, with chromed slotted uprights, Glossy White or Black colours and accessories like the picture

- 4 shelves with wood 8350C
- + 1 shelves with with hanging rail and wood 8352C
- + 2 clothes-hanger bars 8340C

Size: L 203 cm

*€ 109,00* 