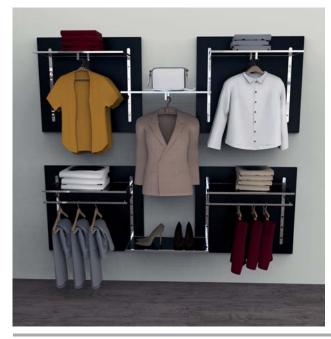

### **SOLUTION 03**

n.4 Wodden panel direct fixing to the wall, with chromed slotted uprights, Glossy White or Black colours and accessories like the picture

- 3 shelves with wood 8350C
- + 3 shelves with with hanging rail and wood 8352C
- + 3 clothes-hanger bars 8340C

Size: L 203 cm

**€ 161,00** 

Wodden panel with chromed slotted uprights, direct fixing to the wall, Glossy White or Black colours

art. **8391A** size 80x80x2 cm

**€ 18,00** 

Chromed wall frame with wooden panel complete of wall fixing and supports,