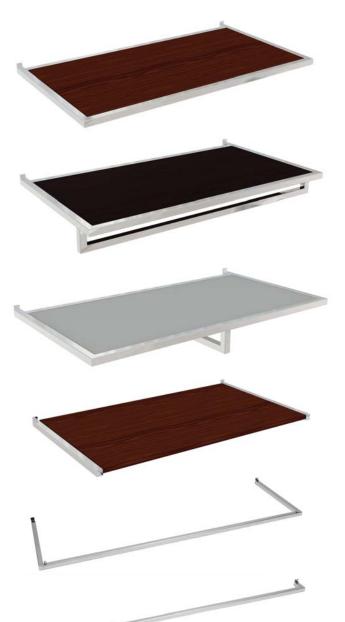

<u>Accessories pitch 100, 90 e 60 cm</u> <u>with wooden shelf in colours CHERRY, WENGE' or ALUMINUM GREY</u>

Chromed shelf frame support with
Cherry, Wengè or Aluminum Grey wooden shelf

 art. 8351A + 2504A - 103x35 cm
 € 10,50

 art. 8351B + 2503A - 93x35 cm
 € 10,50

 art. 8351C + 2502A - 63x35 cm
 € 10,50

Chromed shelf frame support with frontal hanging rail and Cherry, Wengè or Aluminum Grey wooden shelf

Pair of chromed shelf brackets with Cherry, Wengè or Aluminum Grey wooden shelf

art. **8343DX/SX** + **2502A** - 63x35 cm **€ 7,90** 

Chromed clothes-hanger bar

 art. 8340A - 103x32 cm
 € 6,00

 art. 8340B - 93x32 cm
 € 6,00

 art. 8340C - 63x32 cm
 € 6,00

Chromed arm-holder bar

art. **8346A** - 103x5 cm