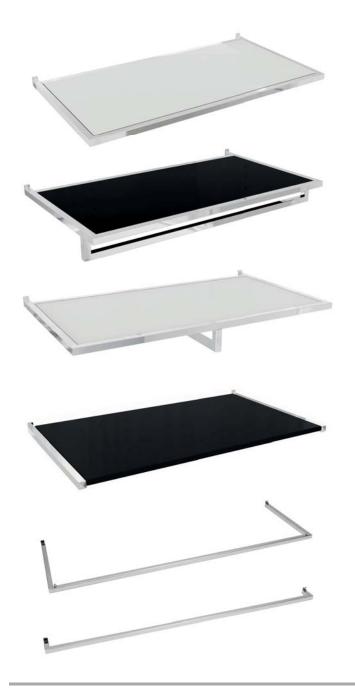

### Accessories pitch 100 and 60 cm

Chromed shelf frame support with glossy White or Black wooden shelf

Chromed shelf frame support with hanging rail and glossy White or Black wooden shelf

Chromed shelf frame support with frontal hanging rail and glossy White or Black wooden shelf

Pair of chromed shelf brackets with glossy White or Black wooden shelf

art. **8343DX/SX** + **2502A** - 63x35 cm **€ 9,90** 

Chromed clothes-hanger bar

Chromed arm-holder bar

<u>Accessories pitch 100, 90 e 60 cm</u> <u>with wooden shelf in colours CHERRY, WENGE' or ALUMINUM GREY</u>

Chromed shelf frame support with
Cherry, Wengè or Aluminum Grey wooden shelf

 art. 8351A + 2504A - 103x35 cm
 € 10,50

 art. 8351B + 2503A - 93x35 cm
 € 10,50

 art. 8351C + 2502A - 63x35 cm
 € 10,50

Chromed shelf frame support with frontal hanging rail and Cherry, Wengè or Aluminum Grey wooden shelf

Pair of chromed shelf brackets with Cherry, Wengè or Aluminum Grey wooden shelf

art. **8343DX/SX** + **2502A** - 63x35 cm **€ 7,90** 

Chromed clothes-hanger bar

 art. 8340A - 103x32 cm
 € 6,00

 art. 8340B - 93x32 cm
 € 6,00

 art. 8340C - 63x32 cm
 € 6,00

Chromed arm-holder bar

art. **8346A** - 103x5 cm

art. **8346B** - 93x5 cm

€ 5,00

art. **8346C** - 63x5 cm

€ 5,00