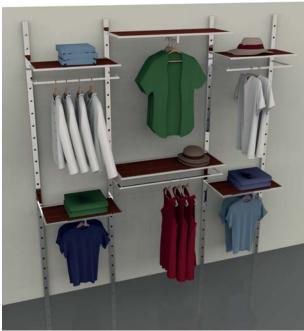

### **SOLUTION 03**

n.4 Wodden panel direct fixing to the wall, with chromed slotted uprights, Glossy White or Black colours and accessories like the picture

- 3 shelves with wood 8350C
- + 3 shelves with with hanging rail and wood 8352C
- + 3 clothes-hanger bars 8340C

Size: L 203 cm

**€ 161,00** 

Wodden panel with chromed slotted uprights, direct fixing to the wall, Glossy White or Black colours

art. **8391A** size 80x80x2 cm

**€ 18,00** 

Chromed wall frame with wooden panel complete of wall fixing and supports,