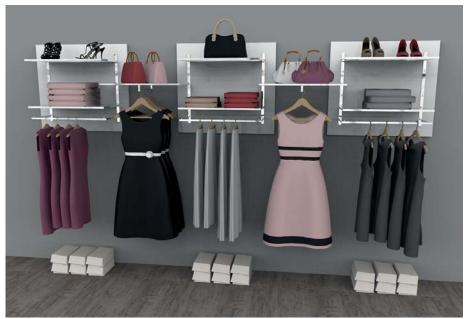

### **SOLUTION 02**

n.3 Wodden panel direct fixing to the wall, with chromed slotted uprights, Glossy White or Black colours and accessories like the picture

- 6 shelves with wood 8350C
- + 2 shelves with with hanging rail and wood 8352C
- + 3 clothes-hanger bars 8340C

Size: L 316 cm

€ 159.00