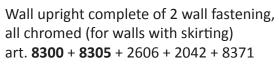

*€ 9,90* 

Single wall support only for "strong" wall (not use on plasterboard walls) art. **8301** - 4x4x2 cm

€ 1,50

€ 15.90

Offers valid ONLY
by combined purchasing of
following shelves and/or
hanging bars!